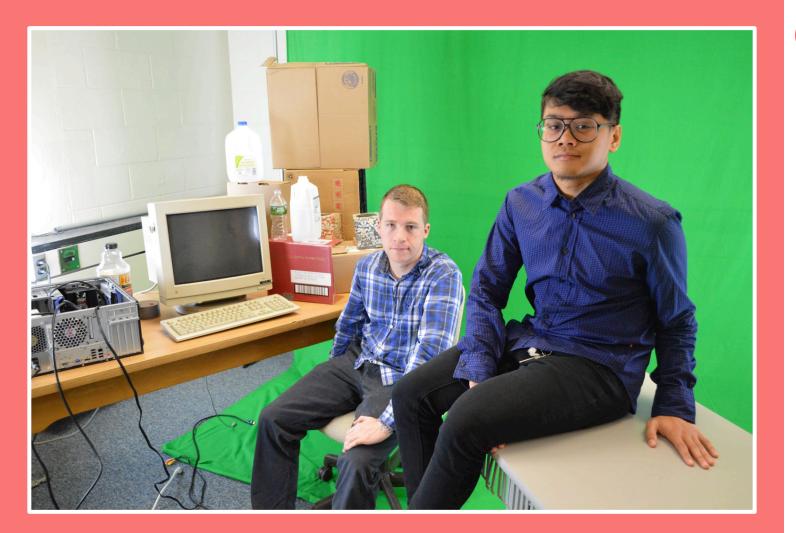

### Google Garage

Matt Mullen-Mechtly Sara Romagnoli Vidal Nikko Luchana Dean Garma

## **Project Overview**

Historical reenactment

Photo taken in 1998, when Google moved off the Stanford University campus

Google's first "real" location



# **The Photo**



### **Our Process**

Photo was originally taken in Susan Wojcicki's garage

Very cluttered and disorganized space, lots of old computer hardware

Set recreated in Professor Scarlatos's studio

Access to green screen and lights

Props:

Boxes, Milk Cartons, Juice Container

**CRT** Screen

Open Desktop

Wires

Tables

### Green Screer and Lighting



#### **Setting Up the Scene**





# Original Image

#### **Photoshop Progression**







### Final Product

#### Side By Side Comparison





# Thank You!