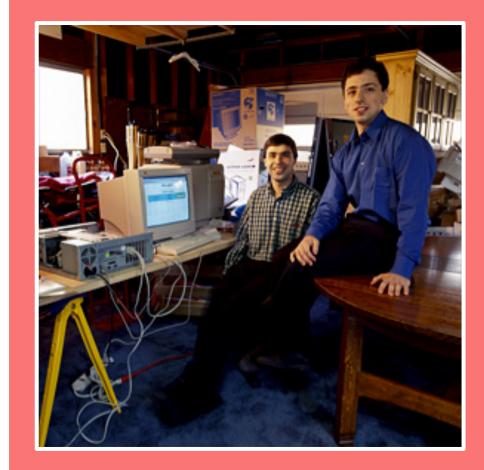

## **Project Overview**

Historical reenactment

Photo taken in 1998, when Google moved off the Stanford University campus

Google's first "real" location

# **The Photo**

# Original Image