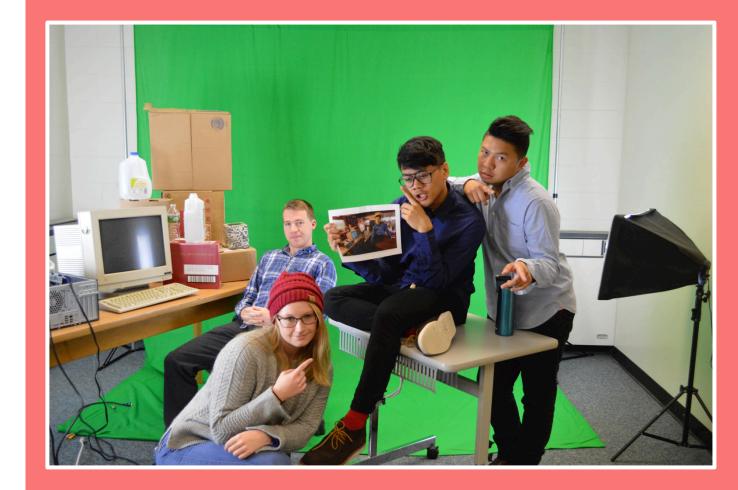

### Google Garage

Matt Mullen-Mechtly Sara Romagnoli Vidal Nikko Luchana Dean Garma

## **Project Overview**

Historical reenactment

Photo taken in 1998, when Google moved off the Stanford University campus

Google's first "real" location



# **The Photo**



### **Our Process**

Photo was originally taken in Susan Wojcicki's garage

Very cluttered and disorganized space, lots of old computer hardware

Set recreated in Professor Scarlatos's studio

Access to green screen and lights

Props:

Boxes, Milk Cartons, Juice Container

**CRT** Screen

Open Desktop

Wires

Tables

### Green Screer and Lighting



#### **Setting Up the Scene**





# Original Image

#### **Photoshop Progression**







### Final Product

#### Side By Side Comparison





# Thank You!