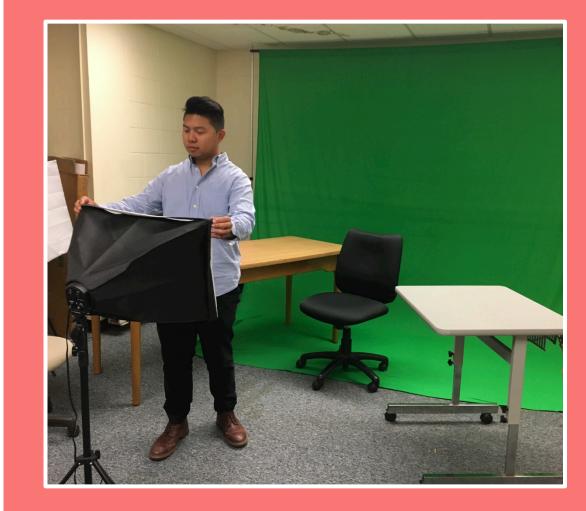

### Google Garage

Matt Mullen-Mechtly Sara Romagnoli Vidal Nikko Luchana Dean Garma

## **Project Overview**

Historical reenactment

Photo taken in 1998, when Google moved off the Stanford University campus

Google's first "real" location



# **The Photo**



### **Our Process**

Photo was originally taken in Susan Wojcicki's garage

Very cluttered and disorganized space, lots of old computer hardware

Set recreated in Professor Scarlatos's studio

Access to green screen and lights

Props:

Boxes, Milk Cartons, Juice Container

**CRT** Screen

Open Desktop

Wires

Tables

### Green Screer and Lighting



#### **Setting Up the Scene**





# Original Image

#### **Photoshop Progression**







### Final Product

#### Side By Side Comparison





# Thank You!