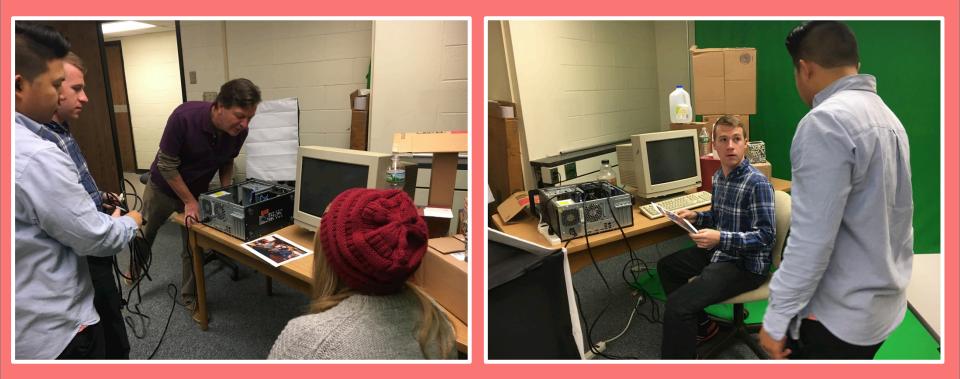

### **Our Process**

Photo was originally taken in Susan Wojcicki's garage

Very cluttered and disorganized space, lots of old computer hardware

Set recreated in Professor Scarlatos's studio

Access to green screen and lights

Props:

Boxes, Milk Cartons, Juice Container

**CRT** Screen

Open Desktop

Wires

Tables

#### **Setting Up the Scene**