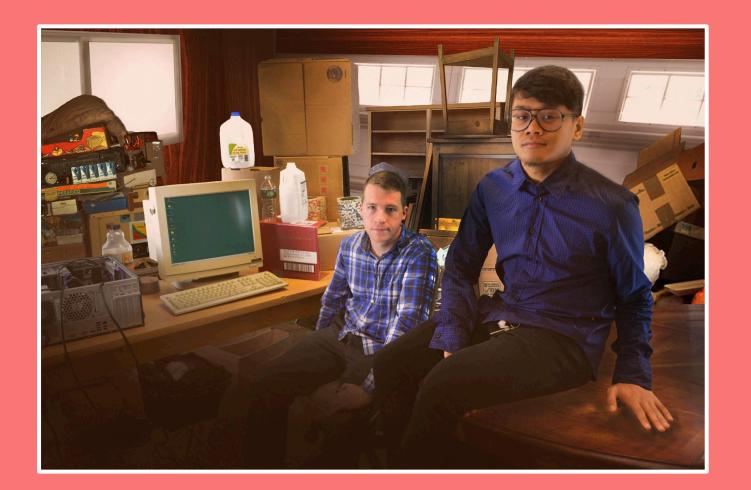

### Google Garage

Matt Mullen-Mechtly Sara Romagnoli Vidal Nikko Luchana Dean Garma

## **Project Overview**

Historical reenactment

Photo taken in 1998, when Google moved off the Stanford University campus

Google's first "real" location



# **The Photo**



### **Our Process**

Photo was originally taken in Susan Wojcicki's garage

Very cluttered and disorganized space, lots of old computer hardware

Set recreated in Professor Scarlatos's studio

Access to green screen and lights

Props:

Boxes, Milk Cartons, Juice Container

**CRT** Screen

Open Desktop

Wires

Tables

### Green Screer and Lighting



#### **Setting Up the Scene**





# Original Image

#### **Photoshop Progression**







### Final Product

#### Side By Side Comparison





# Thank You!