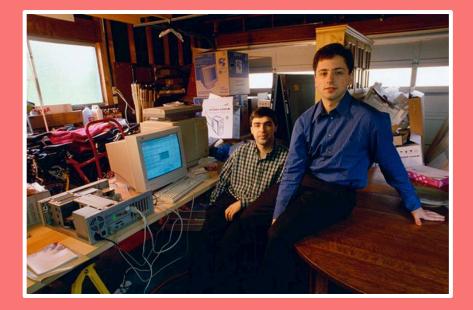

### Google Garage

Matt Mullen-Mechtly Sara Romagnoli Vidal Nikko Luchana Dean Garma

## **Project Overview**

Historical reenactment

Photo taken in 1998, when Google moved off the Stanford University campus

Google's first "real" location



# **The Photo**



### **Our Process**

Photo was originally taken in Susan Wojcicki's garage

Very cluttered and disorganized space, lots of old computer hardware

Set recreated in Professor Scarlatos's studio

Access to green screen and lights

Props:

Boxes, Milk Cartons, Juice Container

**CRT** Screen

Open Desktop

Wires

Tables

### Green Screer and Lighting



#### **Setting Up the Scene**





# Original Image

#### **Photoshop Progression**







### Final Product

#### Side By Side Comparison





# Thank You!