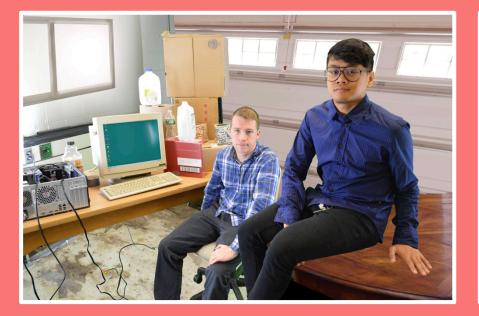

### Google Garage

Matt Mullen-Mechtly Sara Romagnoli Vidal Nikko Luchana Dean Garma

## **Project Overview**

Historical reenactment

Photo taken in 1998, when Google moved off the Stanford University campus

Google's first "real" location



# **The Photo**



### **Our Process**

Photo was originally taken in Susan Wojcicki's garage

Very cluttered and disorganized space, lots of old computer hardware

Set recreated in Professor Scarlatos's studio

Access to green screen and lights

Props:

Boxes, Milk Cartons, Juice Container

**CRT** Screen

Open Desktop

Wires

Tables

### Green Screer and Lighting



#### **Setting Up the Scene**





# Original Image

#### **Photoshop Progression**







### Final Product

#### Side By Side Comparison





# Thank You!