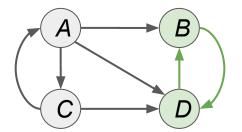

, then p(t) is a stationary distribution of a random walk.

Thus, r is a stationary distribution. Probability of being at given node.

### Innovation 1: What pages would a "random Web surfer" end up at?

columns sum to 1 same node doesn't repeat at a regular interval non-zero chance of going to any another node

No "dead-ends" No "spider traps"

### The "Google" PageRank Formulation

Add teleportation: At each step, two choices

- 1. Follow a random link (probability,  $\beta = \sim .85$ )
- 2. Teleport to a random node (probability,  $1-\beta$ )





No "dead-ends" No "spider traps"

### The "Google" PageRank Formulation

Add teleportation: At each step, two choices

- 1. Follow a random link (probability,  $\beta = \sim .85$ )
- 2. Teleport to a random node (probability,  $1-\beta$ )





No "dead-ends" No "spider traps"

### The "Google" PageRank Formulation

Add teleportation chance at all nodes.

i.e. at each step, two choices

- 1. Follow a random link (probability,  $\beta = \sim.85$ )
- 2. Teleport to a random node (probability,  $1-\beta$ )

Add teleportation from dead end with probability 1

| to \ from | Α   | В | С | D |
|-----------|-----|---|---|---|
| А         | 0   | 0 | 1 | 0 |
| В         | 1/3 | 0 | 0 | 1 |
| С         | 1/3 | 0 | 0 | 0 |
| D         | 1/3 | 0 | 0 | 0 |



No "dead-ends" No "spider traps"

### The "Google" PageRank Formulation

Add teleportation chance at all nodes.

i.e. at each step, two choices

- 1. Follow a random link (probability,  $\beta = \sim.85$ )
- 2. Teleport to a random node (probability,  $1-\beta$ )

Add teleportation fro