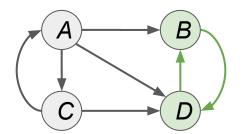

a stationary distribution

of a random walk.

Thus, r is a stationary distribution. Probability of being at given node.



| to \ from | Α   | В | ເັ | D |
|-----------|-----|---|----|---|
| А         | 0   | 0 | 1  | 0 |
| В         | 1/3 | 0 | 0  | 1 |
| С         | 1/3 | 0 | 0  | 0 |

r would eventually converge to [0, 0, ...]

#### aka 1st order Markov Process

- Rich probabilistic theory. One finding:
  - Stationary distributions have a unique distribution if:
    - No "dead-ends"
      - a node can't propagate its rank
    - No "spider traps" set of nodes with no way out.

Where is surfer at time t+1?  $p(t+1) = M \cdot p(t)$ 

Suppose: p(t+1) = p(t), then p(t) is a stationary distribution of a random walk.

Thus, r is a stationary distribution. Probability of being at given node.



#### aka 1st order Markov Process

- Rich probabilistic theory. One finding:
  - Stationary distributions have a unique distribution if:
    - No "dead-ends"
      - a node can't propagate its rank
    - No "spider traps" set of nodes with no way out.

(technically: it needs to be:

stochastic, irreducible, and aperiodic)

Where is surfer at time t+1?  $p(t+1) = M \cdot p(t)$ 

Suppose: p(t+1) = p(t), then p(t) is a stationary distribution of a random walk.

Thus, r is a stationary distribution. Probability of being at given node.

### Innovation 1: What pages would a "random Web surfer" end up at?

columns sum to 1 same node doesn't repeat at a regular interval non-zero chance of going to any another node

No "dead-ends" No "spider traps"

### The "Google" PageRank Formulation

Add tele