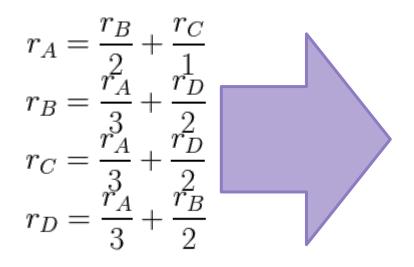

{i \in inLinks(j)} vote_i$

#### Innovation 1: What pages would a "random Web surfer" end up at?





| to \ from | A   | В   | С | D   |
|-----------|-----|-----|---|-----|
| А         | 0   | 1/2 | 1 | 0   |
| В         | 1/3 | 0   | 0 | 1/2 |
| С         | 1/3 | 0   | 0 | 1/2 |
| D         | 1/3 | 1/2 | 0 | 0   |

 $1 = r_A + r_B + r_C + r_D$ 

"Transition Matrix", M





| to \ from | Α   | В   | С | D   |
|-----------|-----|-----|---|-----|
| А         | 0   | 1/2 | 1 | 0   |
| В         | 1/3 | 0   | 0 | 1/2 |
| С         | 1/3 | 0   | 0 | 1/2 |
| D         | 1/3 | 1/2 | 0 | 0   |

 $1 = r_A + r_B + r_C + r_D$ 

"Transition Matrix", M

Innovation 1: What pages would a "random Web surfer" end up at? To start: N=4 nodes, so  $r = [\frac{1}{3}, \frac{1}{3}, \frac{1}{3}, \frac{1}{3}]$ 





| to \ from | A   | В   | С | D   |
|-----------|-----|-----|---|-----|
| А         | 0   | 1/2 | 1 | 0   |
| В         | 1/3 | 0   | 0 | 1/2 |
| С         | 1/3 | 0   | 0 | 1/2 |
| D         | 1/3 | 1/2 | 0 | 0   |

 $1 = r_A + r_B + r_C + r_D$ 

"Transition Matrix", M

Innovation 1: What pages would a "random Web surfer" end up at? To start: N=4 nodes, so  $r = [\frac{1}{2}, \frac{1}{2}, \frac{1}{2}, \frac{1}{2}]$ after first iteration:  $M \cdot r = [\frac{3}{8}, \frac{5}{24}, \frac{5}{24}, \frac{5}{24}]$ 





| to \ from | A   | В   | С | D   |
|-----------|-----|-----|---|-----|
| А         | 0   | 1/2 | 1 | 0   |
| В         | 1/3 | 0   | 0 | 1/2 |
| С         | 1/3 | 0   | 0 | 1/2 |
| D         | 1/3 | 1/2 | 0 | 0   |

 $1 = r_A + r_B + r_C + r_D$ 

"Transition Matrix", M

####