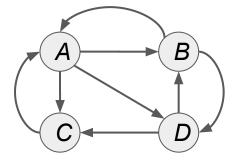

| С         | 1/3 | 0   | 0 | 1/2 |
| D         | 1/3 | 1/2 | 0 | 0   |

 $1 = r_A + r_B + r_C + r_D$ 

"Transition Matrix", M

Innovation 1: What pages would a "random Web surfer" end up at? To start: N=4 nodes, so  $r = [\frac{1}{3}, \frac{1}{3}, \frac{1}{3}, \frac{1}{3}]$ 





| to \ from | A   | В   | С | D   |
|-----------|-----|-----|---|-----|
| А         | 0   | 1/2 | 1 | 0   |
| В         | 1/3 | 0   | 0 | 1/2 |
| С         | 1/3 | 0   | 0 | 1/2 |
| D         | 1/3 | 1/2 | 0 | 0   |

 $1 = r_A + r_B + r_C + r_D$ 

"Transition Matrix", M

Innovation 1: What pages would a "random Web surfer" end up at? To start: N=4 nodes, so  $r = [\frac{1}{2}, \frac{1}{2}, \frac{1}{2}, \frac{1}{2}]$ after first iteration:  $M \cdot r = [\frac{3}{8}, \frac{5}{24}, \frac{5}{24}, \frac{5}{24}]$ 





| to \ from | A   | В   | С | D   |
|-----------|-----|-----|---|-----|
| А         | 0   | 1/2 | 1 | 0   |
| В         | 1/3 | 0   | 0 | 1/2 |
| С         | 1/3 | 0   | 0 | 1/2 |
| D         | 1/3 | 1/2 | 0 | 0   |

 $1 = r_A + r_B + r_C + r_D$ 

"Transition Matrix", M

#### Power iteration algorithm





| to \ from | A   | В   | С | D   |
|-----------|-----|-----|---|-----|
| А         | 0   | 1/2 | 1 | 0   |
| В         | 1/3 | 0   | 0 | 1/2 |
| С         | 1/3 | 0   | 0 | 1/2 |
| D         | 1/3 | 1/2 | 0 | 0   |

"Transition Matrix", M

Innovation 1: What pages would a "random Web surfer" end up at? To start: N=4 nodes, so  $r = [\frac{1}{4}, \frac{1}{4}, \frac{1}{4}, \frac{1}{4}, \frac{1}{4}]$ after first iteration:  $M \cdot r = [3/8, 5/24, 5/24, 5/24]$ after second iteration:  $