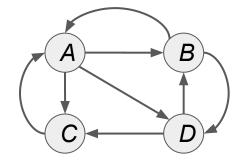

С | D   |
|-----------|-----|-----|---|-----|
| А         | 0   | 1/2 | 1 | 0   |
| В         | 1/3 | 0   | 0 | 1/2 |
| С         | 1/3 | 0   | 0 | 1/2 |
| D         | 1/3 | 1/2 | 0 | 0   |

 $1 = r_A + r_B + r_C + r_D$ 

"Transition Matrix", M

Innovation 1: What pages would a "random Web surfer" end up at? To start: N=4 nodes, so  $r = [\frac{1}{2}, \frac{1}{2}, \frac{1}{2}, \frac{1}{2}]$ after first iteration:  $M \cdot r = [\frac{3}{8}, \frac{5}{24}, \frac{5}{24}, \frac{5}{24}]$ 





| to \ from | A   | В   | С | D   |
|-----------|-----|-----|---|-----|
| А         | 0   | 1/2 | 1 | 0   |
| В         | 1/3 | 0   | 0 | 1/2 |
| С         | 1/3 | 0   | 0 | 1/2 |
| D         | 1/3 | 1/2 | 0 | 0   |

 $1 = r_A + r_B + r_C + r_D$ 

"Transition Matrix", M

#### Power iteration algorithm





| to \ from | A   | В   | С | D   |
|-----------|-----|-----|---|-----|
| А         | 0   | 1/2 | 1 | 0   |
| В         | 1/3 | 0   | 0 | 1/2 |
| С         | 1/3 | 0   | 0 | 1/2 |
| D         | 1/3 | 1/2 | 0 | 0   |

"Transition Matrix", M

Innovation 1: What pages would a "random Web surfer" end up at? To start: N=4 nodes, so  $r = [\frac{1}{4}, \frac{1}{4}, \frac{1}{4}, \frac{1}{4}, \frac{1}{4}]$ after first iteration:  $M \cdot r = [3/8, 5/24, 5/24, 5/24]$ after second iteration:  $M(M \cdot r) = M^2 \cdot r = [15/48, 11/48, ...]$ 

### Power iteration algorithm



| to \ from | A   | В   | С | D   |
|-----------|-----|-----|---|-----|
| A         | 0   | 1/2 | 1 | 0   |
| В         | 1/3 | 0   | 0 | 1/2 |
| С         | 1/3 | 0   | 0 | 1/2 |
| D         | 1/3 | 1/2 | 0 | 0   |

"Trans