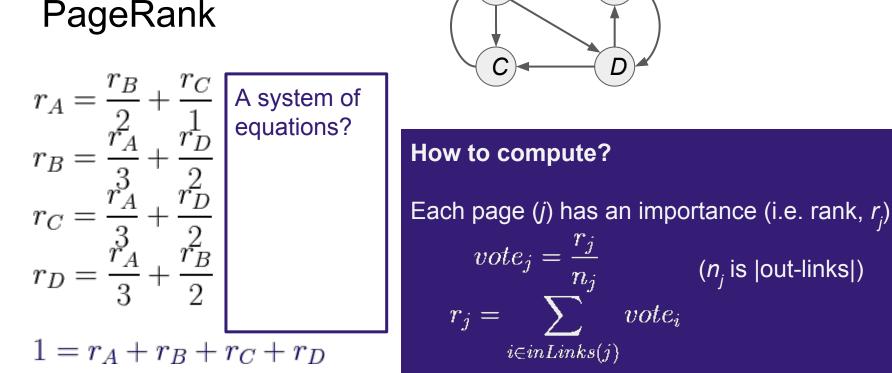

nks(j)} vote_i$ 

#### Innovation 1: What pages would a "random Web surfer" end up at?



How to compute?

Each page (j) has an importance (i.e. rank,  $r_j$ )  $vote_j = \frac{r_j}{n_j}$  ( $n_j$  is |out-links|)  $r_j = \sum_{i \in inLinks(j)} vote_i$ 

#### Innovation 1: What pages would a "random Web surfer" end up at?



How to compute? Each page (*j*) has an importance (i.e. rank,  $r_j$ )  $vote_j = \frac{r_j}{n_j}$  ( $n_j$  is |out-links|)  $r_j = \sum_{i \in inLinks(j)} vote_i$ 

#### Innovation 1: What pages would a "random Web surfer" end up at?





# How to compute? Each page (j) has an importance (i.e. rank, $r_j$ ) $vote_j = \frac{r_j}{n_j}$ ( $n_j$ is |out-links|) $r_j = \sum_{i \in inLinks(j)} vote_i$

#### Innovation 1: What pages would a "random Web surfer" end up at?



B

#### Innovation 1: What pages would a "random Web surfer" end up at?





# How to compute? Each page (j) has an importance (i.e. rank, $r_j$ ) $vote_j = \frac{r_j}{n_j}$ ( $n_j$ is |out-links|) $r_j = \sum_{i \in inLinks(j)} vote_i$

#### Innovation 1: What pages would a "random Web surfer" end up at?





| to \ from | A   | В   | С | D   |
|-----------|-----|-----|---|-----|
| А         | 0   | 1/2 | 1 | 0   |
| В         | 1/3 | 0   | 0 | 1/2 |
| С         | 1/3 | 0   | 0 | 1/2 |
| D         | 1/3 | 1/2 | 0 | 0   |

 $1 = r_A + r_B + r_C + r_D$ 

"Transition Matrix", M





| to \ from | Α   | В   | С | D   |
|-----------|-----|-----|---|-----|
| А         | 0   | 1/2 | 1 | 0   |
| В         | 1/3 | 0   | 0 | 1/2 |
| С         | 1/3 | 0   | 0 | 1/2 |
| D         | 1/3 | 1/2 | 0 |