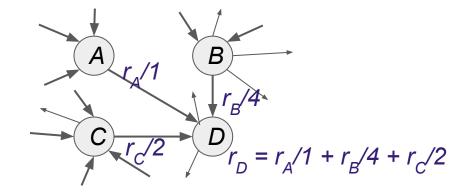

sets, http://www.mmds.org

#### Innovation 1: What pages would a "random Web surfer" end up at?

Key Idea: Consider the citations of the website in addition to keywords.

Flow Model: in-links (citations) as votes

But citations from important pages should count more.

Use recursion to figure out if each page is important.

How to compute? Each page (*j*) has an importance (i.e. rank,  $r_j$ )  $vote_j = \frac{r_j}{n_j}$  ( $n_j$  is |out-links|)  $r_j = \sum_{i \in inLinks(j)} vote_i$ 

#### Innovation 1: What pages would a "random Web surfer" end up at?



How to compute?

Each page (j) has an importance (i.e. rank,  $r_j$ )  $vote_j = \frac{r_j}{n_j}$  ( $n_j$  is |out-links|)  $r_j = \sum_{i \in inLinks(j)} vote_i$ 

#### Innovation 1: What pages would a "random Web surfer" end up at?



How to compute?

Each page (j) has an importance (i.e. rank,  $r_j$ )  $vote_j = \frac{r_j}{n_j}$  ( $n_j$  is |out-links|)  $r_j = \sum_{i \in inLinks(j)} vote_i$ 

#### Innovation 1: What pages would a "random Web surfer" end up at?



How to compute? Each page (*j*) has an importance (i.e. rank,  $r_j$ )  $vote_j = \frac{r_j}{n_j}$  ( $n_j$  is |out-links|)  $r_j = \sum_{i \in inLinks(j)} vote_i$ 

#### Innovation 1: What pages would a "random Web surfer" end up at?





# How to compute? Each page (j) has an importance (i.e. rank, $r_j$ ) $vote_j = \frac{r_j}{n_j}$ ( $n_j$ is |out-links|) $r_j = \sum_{i \in inLinks(j)} vote_i$

#### Innovation 1: What pages would a "random Web surfer" end up at?



B

#### Innovation 1: What pages would a "random Web surfer" end up at?





# How to