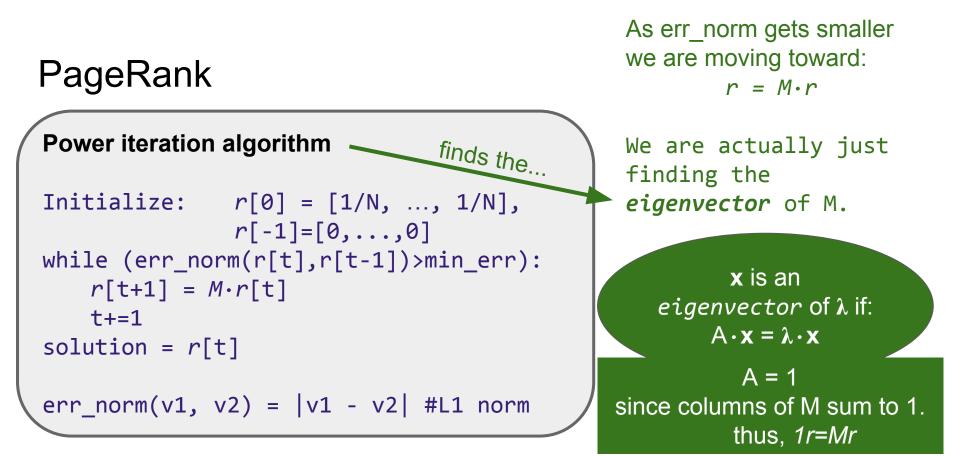

С         | 1/3 | 0   | 0 | 1/2 |
| D         | 1/3 | 1/2 | 0 | 0   |

"Transition Matrix", M

Innovation 1: What pages would a "random Web surfer" end up at? To start: N=4 nodes, so  $r = [\frac{1}{4}, \frac{1}{4}, \frac{1}{4}, \frac{1}{4}, \frac{1}{4}]$ after first iteration:  $M \cdot r = [3/8, 5/24, 5/24, 5/24]$ after second iteration:  $M(M \cdot r) = M^2 \cdot r = [15/48, 11/48, ...]$ 

#### Power iteration algorithm

As err\_norm gets smaller we are moving toward:  $r = M \cdot r$ 

We are actually just finding the *eigenvector* of M.

#### Power iteration algorithm

As err\_norm gets smaller we are moving toward:  $r = M \cdot r$ 

We are actually just finding the *eigenvector* of M.

> **x** is an eigenvector of  $\lambda$  if:  $A \cdot \mathbf{x} = \lambda \cdot \mathbf{x}$





### Power iteration algorithm

```
Where is surfer at time t+1?
p(t+1) = M \cdot p(t)
```

Suppose: p(t+1) = p(t), then p(t) is a *stationary distribution* of a random walk.

Thus, r is a stationary distribution. Probability of being at given node.

#### aka 1st order Markov Process

- Rich probabilistic theory. One finding:
  - Stationary distributions have a unique distribution if:

Where is surfer at time t+1?  $p(t+1) = M \cdot p(t)$ 

Suppose: p(t+1) = p(t), then p(t) is a stationary distribution of a random walk.

Thus, r is a stationary distribution. Probability of being at given node.

#### aka 1st order Markov Process

- Rich probabilistic theory. One finding:
  - Stationary distributions have a unique distribution if:
    - No "dead-ends"
      - a node can't propagate its rank