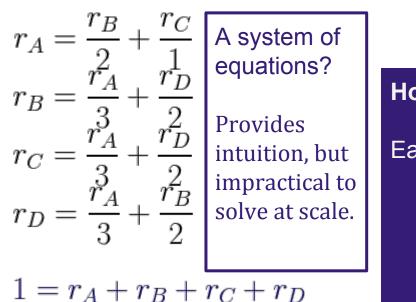

end up at?



How to compute?

Each page (j) has an importance (i.e. rank,  $r_j$ )  $vote_j = \frac{r_j}{n_j}$  ( $n_j$  is |out-links|)  $r_j = \sum_{i \in inLinks(j)} vote_i$ 

#### Innovation 1: What pages would a "random Web surfer" end up at?



How to compute? Each page (*j*) has an importance (i.e. rank,  $r_j$ )  $vote_j = \frac{r_j}{n_j}$  ( $n_j$  is |out-links|)  $r_j = \sum_{i \in inLinks(j)} vote_i$ 

#### Innovation 1: What pages would a "random Web surfer" end up at?





# How to compute? Each page (j) has an importance (i.e. rank, $r_j$ ) $vote_j = \frac{r_j}{n_j}$ ( $n_j$ is |out-links|) $r_j = \sum_{i \in inLinks(j)} vote_i$

#### Innovation 1: What pages would a "random Web surfer" end up at?



B

#### Innovation 1: What pages would a "random Web surfer" end up at?





# How to compute? Each page (j) has an importance (i.e. rank, $r_j$ ) $vote_j = \frac{r_j}{n_j}$ ( $n_j$ is |out-links|) $r_j = \sum_{i \in inLinks(j)} vote_i$

#### Innovation 1: What pages would a "random Web surfer" end up at?





| to \ from | A   | В   | С | D   |
|-----------|-----|-----|---|-----|
| А         | 0   | 1/2 | 1 | 0   |
| В         | 1/3 | 0   | 0 | 1/2 |
| С         | 1/3 | 0   | 0 | 1/2 |
| D         | 1/3 | 1/2 | 0 | 0   |

 $1 = r_A + r_B + r_C + r_D$ 

"Transition Matrix", M





| to \ from | Α   | В   | С | D   |
|-----------|-----|-----|---|-----|
| А         | 0   | 1/2 | 1 | 0   |
| В         | 1/3 | 0   | 0 | 1/2 |
| С         | 1/3 | 0   | 0 | 1/2 |
| D         | 1/3 | 1/2 | 0 | 0   |

 $1 = r_A + r_B + r_C + r_D$ 

"Transition Matrix", M

Innovation 1: