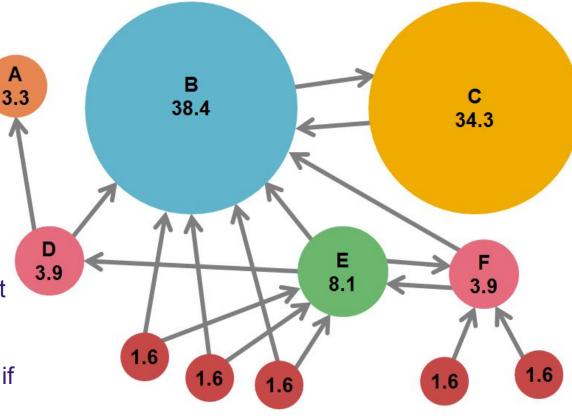

eaders interests, knowledge and attitudes. But there is still much that can be said objectively







Key Idea: Consider the

Flow Model: in-links as votes



J. Leskovec, A. Rajaraman, J. Ullman: Mining of Massive Datasets, http://www.mmds.org

#### Innovation 1: What pages would a "random Web surfer" end up at?

Key Idea: Consider the citations of the website in addition to keywords.

Flow Model: in-links (citations) as votes

But citations from important pages should count more.

Use recursion to figure out if each page is important.

#### Innovation 1: What pages would a "random Web surfer" end up at?

Key Idea: Consider the citati

Flow Model: in-links (citations) as votes

But citations from important pages should count more.

Use recursion to figure out if each page is important.



J. Leskovec, A. Rajaraman, J. Ullman: Mining of Massive Datasets, http://www.mmds.org

#### Innovation 1: What pages would a "random Web surfer" end up at?

Key Idea: Consider the citations of the website in addition to keywords.

Flow Model: in-links (citations) as votes

But citations from important pages should count more.

Use recursion to figure out if each page is important.

How to compute? Each page (*j*) has an importance (i.e. rank,  $r_j$ )  $vote_j = \frac{r_j}{n_j}$  ( $n_j$  is |out-links|)  $r_j = \sum_{i \in inLinks(j)} vote_i$ 

#### Innovation 1: What pages would a "random Web surfer" end up at?



How to compute?

Each page (j) has an importance (i.e. rank,  $r_j$ )  $vote_j = \frac{r_j}{n_j}$  ( $n_j$  is |out-links|)  $r_j = \sum_{i \in inLinks(j)} vote_i$ 

#### Inn