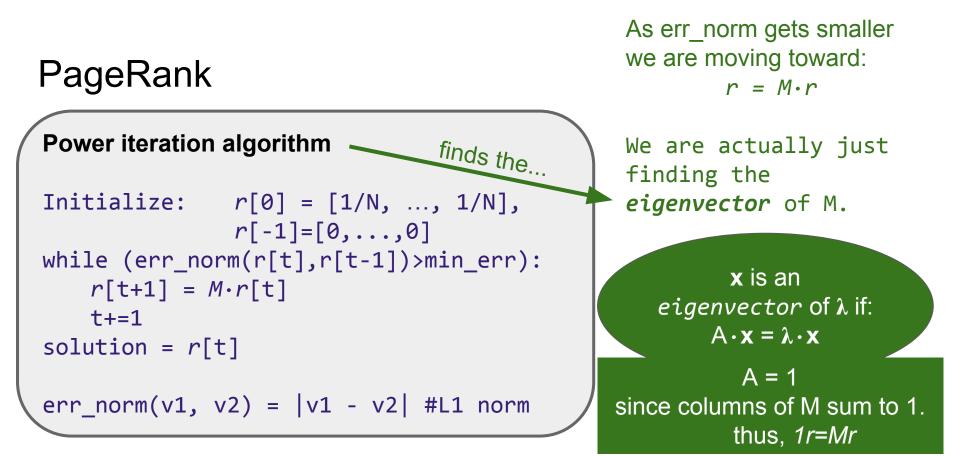

| С         | 1/3 | 0   | 0 | 1/2 |
| D         | 1/3 | 1/2 | 0 | 0   |

"Transition Matrix", M

Innovation 1: What pages would a "random Web surfer" end up at? To start: N=4 nodes, so  $r = [\frac{1}{4}, \frac{1}{4}, \frac{1}{4}, \frac{1}{4}, \frac{1}{4}]$ after first iteration:  $M \cdot r = [3/8, 5/24, 5/24, 5/24]$ after second iteration:  $M(M \cdot r) = M^2 \cdot r = [15/48, 11/48, ...]$ 

#### Power iteration algorithm

As err\_norm gets smaller we are moving toward:  $r = M \cdot r$ 

We are actually just finding the *eigenvector* of M.

#### Power iteration algorithm

As err\_norm gets smaller we are moving toward:  $r = M \cdot r$ 

We are actually just finding the *eigenvector* of M.

> **x** is an eigenvector of  $\lambda$  if:  $A \cdot \mathbf{x} = \lambda \cdot \mathbf{x}$





### Power iteration algorithm

```
Where is surfer at time t+1?
p(t+1) = M \cdot p(t)
```

Suppose: p(t+1) = p(t), then p(t) is a *stationary distribution* of a random walk.

Thus, r is a stationary distribution. Probability of being at given node.

#### aka 1st order Markov Process

- Rich probabilistic theory. One finding:
  - Stationary distributions have a unique distribution if:

Where is surfer at time t+1?  $p(t+1) = M \cdot p(t)$ 

Suppose: p(t+1) = p(t), then p(t) is a stationary distribution of a random walk.

Thus, r is a stationary distribution. Probability of being at given node.

#### aka 1st order Markov Process

- Rich probabilistic theory. One finding:
  - Stationary distributions have a unique distribution if:
    - No "dead-ends"
      - a node can't propagate its ra