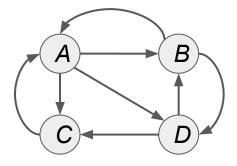

nd up at?



How to compute?

Each page (j) has an importance (i.e. rank,  $r_j$ )  $vote_j = \frac{r_j}{n_j}$  ( $n_j$  is |out-links|)  $r_j = \sum_{i \in inLinks(j)} vote_i$ 

#### Innovation 1: What pages would a "random Web surfer" end up at?



How to compute? Each page (*j*) has an importance (i.e. rank,  $r_j$ )  $vote_j = \frac{r_j}{n_j}$  ( $n_j$  is |out-links|)  $r_j = \sum_{i \in inLinks(j)} vote_i$ 

#### Innovation 1: What pages would a "random Web surfer" end up at?





# How to compute? Each page (j) has an importance (i.e. rank, $r_j$ ) $vote_j = \frac{r_j}{n_j}$ ( $n_j$ is |out-links|) $r_j = \sum_{i \in inLinks(j)} vote_i$

#### Innovation 1: What pages would a "random Web surfer" end up at?



B

#### Innovation 1: What pages would a "random Web surfer" end up at?





# How to compute? Each page (j) has an importance (i.e. rank, $r_j$ ) $vote_j = \frac{r_j}{n_j}$ ( $n_j$ is |out-links|) $r_j = \sum_{i \in inLinks(j)} vote_i$

#### Innovation 1: What pages would a "random Web surfer" end up at?





| to \ from | A   | В   | С | D   |
|-----------|-----|-----|---|-----|
| А         | 0   | 1/2 | 1 | 0   |
| В         | 1/3 | 0   | 0 | 1/2 |
| С         | 1/3 | 0   | 0 | 1/2 |
| D         | 1/3 | 1/2 | 0 | 0   |

 $1 = r_A + r_B + r_C + r_D$ 

"Transition Matrix", M





| to \ from | Α   | В   | С | D   |
|-----------|-----|-----|---|-----|
| А         | 0   | 1/2 | 1 | 0   |
| В         | 1/3 | 0   | 0 | 1/2 |
| С         | 1/3 | 0   | 0 | 1/2 |
| D         | 1/3 | 1/2 | 0 | 0   |

 $1 = r_A + r_B + r_C + r_D$ 

"Transition Matrix", M

Innovation 1: W