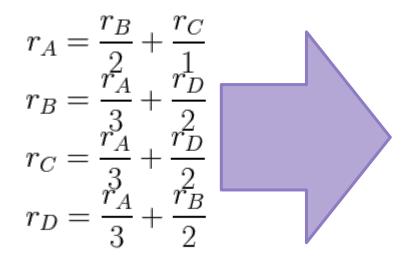

er" end up at?



How to compute? Each page (*j*) has an importance (i.e. rank,  $r_j$ )  $vote_j = \frac{r_j}{n_j}$  ( $n_j$  is |out-links|)  $r_j = \sum_{i \in inLinks(j)} vote_i$ 

#### Innovation 1: What pages would a "random Web surfer" end up at?





# How to compute? Each page (j) has an importance (i.e. rank, $r_j$ ) $vote_j = \frac{r_j}{n_j}$ ( $n_j$ is |out-links|) $r_j = \sum_{i \in inLinks(j)} vote_i$

#### Innovation 1: What pages would a "random Web surfer" end up at?



B

#### Innovation 1: What pages would a "random Web surfer" end up at?





# How to compute? Each page (j) has an importance (i.e. rank, $r_j$ ) $vote_j = \frac{r_j}{n_j}$ ( $n_j$ is |out-links|) $r_j = \sum_{i \in inLinks(j)} vote_i$

#### Innovation 1: What pages would a "random Web surfer" end up at?





| to \ from | A   | В   | С | D   |
|-----------|-----|-----|---|-----|
| А         | 0   | 1/2 | 1 | 0   |
| В         | 1/3 | 0   | 0 | 1/2 |
| С         | 1/3 | 0   | 0 | 1/2 |
| D         | 1/3 | 1/2 | 0 | 0   |

 $1 = r_A + r_B + r_C + r_D$ 

"Transition Matrix", M





| to \ from | Α   | В   | С | D   |
|-----------|-----|-----|---|-----|
| А         | 0   | 1/2 | 1 | 0   |
| В         | 1/3 | 0   | 0 | 1/2 |
| С         | 1/3 | 0   | 0 | 1/2 |
| D         | 1/3 | 1/2 | 0 | 0   |

 $1 = r_A + r_B + r_C + r_D$ 

"Transition Matrix", M

Innovation 1: What pages would a "random Web surfer" end up at? To start: N=4 nodes, so  $r = [\frac{1}{3}, \frac{1}{3}, \frac{1}{3}, \frac{1}{3}]$ 





| to \ from | A   | В   | С | D   |
|-----------|-----|-----|---|-----|
| А         | 0   | 1/