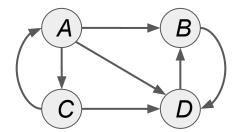

- a node can't propagate its rank
    - No "spider traps" set of nodes with no way out.

(technically: it needs to be:

stochastic, irreducible, and aperiodic)

Where is surfer at time t+1?  $p(t+1) = M \cdot p(t)$ 

Suppose: p(t+1) = p(t), then p(t) is a stationary distribution of a random walk.

Thus, r is a stationary distribution. Probability of being at given node.

### Innovation 1: What pages would a "random Web surfer" end up at?

columns sum to 1 same node doesn't repeat at a regular interval non-zero chance of going to any another node

No "dead-ends" No "spider traps"

### The "Google" PageRank Formulation

Add teleportation: At each step, two choices

- 1. Follow a random link (probability,  $\beta = \sim .85$ )
- 2. Teleport to a random node (probability,  $1-\beta$ )





No "dead-ends" No "spider traps"

### The "Google" PageRank Formulation

Add teleportation: At each step, two choices

- 1. Follow a random link (probability,  $\beta = \sim .85$ )
- 2. Teleport to a random node (probability,  $1-\beta$ )





No "dead-ends" No "spider traps"

### The "Google" PageRank Formulation

Add teleportation chance at all nodes.

i.e. at each step, two choices

- 1. Follow a random link (probability,  $\beta = \sim.85$ )
- 2. Teleport to a random node (probability,  $1-\beta$ )

Add teleportation from dead end with probability 1

| to \ from | Α   | В | С | D |
|-----------|-----|---|---|---|
| А         | 0   | 0 | 1 | 0 |
| В         | 1/3 | 0 | 0 | 1 |
| С         | 1/3 | 0 | 0 | 0 |
| D         | 1/3 | 0 | 0 | 0 |



No "dead-ends" No "spider traps"

### The