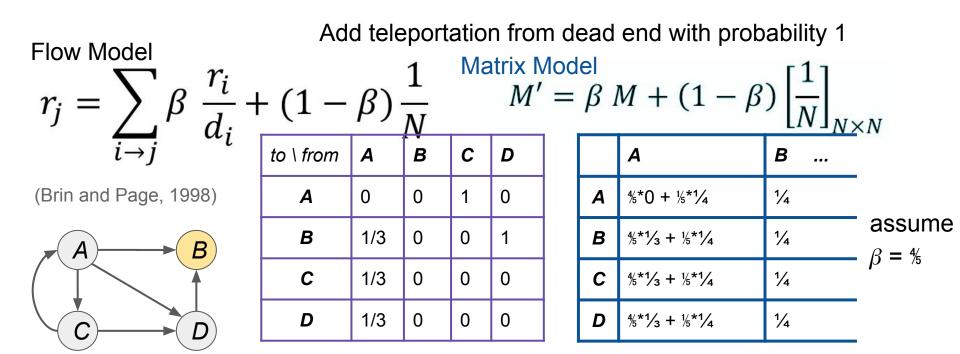

|
|      | D    | 1/3 | 1⁄4 | 0 | 0 |



No "dead-ends" No "spider traps"

## The "Google" PageRank Formulation

Add teleportation chance at all nodes.

i.e. at each step, two choices

- 1. Follow a random link (probability,  $\beta = \sim.85$ )
- 2. Teleport to a random node (probability,  $1-\beta$ )

Add teleportation from dead end with probability 1

$$r_{j} = \sum_{i \to j} \beta \frac{r_{i}}{d_{i}} + (1 - \beta) \frac{1}{N}$$
(Brin and Page, 1998)  

$$A = 0 = 0 = 1 = 0$$

$$B = 1/3 = 0 = 0 = 0$$

$$D = 1/3 = 0 = 0 = 0$$

No "dead-ends" No "spider traps"

### The "Google" PageRank Formulation

Add teleportation chance at all nodes.

i.e. at each step, two choices

- 1. Follow a random link (probability,  $\beta = \sim .85$ )
- 2. Teleport to a random node (probability,  $1-\beta$ )



No "dead-ends" No "spider traps"

### The "Google" PageRank Formulation

Add teleportation chance at all nodes.

Matrix Model

i.e. at each step, two choices

- 1. Follow a random link (probability,  $\beta = \sim .85$ )
- 2. Teleport to a random node (probability,  $1-\beta$ )

Add teleportation from dead end with probability 1

 $M' = \beta M + (1 - \beta) \left[\frac{1}{N}\right]$ 

### To apply:

run power iterations over M' instead of M.

|   |                                                                                                                       | $\lfloor N \rfloor_N$ | <n< th=""></n<>              |
|---|-----------------------------------------------------------------------------------------------------------------------|-----------------------|--------------------