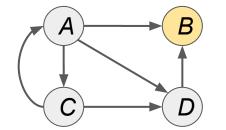

s rank
    - No "spider traps" set of nodes with no way out.

(technically: it needs to be:

stochastic, irreducible, and aperiodic)

Where is surfer at time t+1?  $p(t+1) = M \cdot p(t)$ 

Suppose: p(t+1) = p(t), then p(t) is a stationary distribution of a random walk.

Thus, r is a stationary distribution. Probability of being at given node.

#### aka 1st order Markov Process

- Rich probabilistic theory. One finding:
  - Stationary distributions have a unique distribution if:
    - No "dead-ends"

a node can't propagate its rank

 No "spider traps" set of nodes with no way out. Where is surfer at time t+1?  $p(t+1) = M \cdot p(t)$ Suppose: p(t+1) = p(t), then p(t) is a stationary distribution

of a random walk.

Thus, r is a stationary distribution. Probability of being at given node.



| to \ from | Α   | В | ເັ | D |
|-----------|-----|---|----|---|
| А         | 0   | 0 | 1  | 0 |
| В         | 1/3 | 0 | 0  | 1 |
| С         | 1/3 | 0 | 0  | 0 |

r would eventually converge to [0, 0, ...]

#### aka 1st order Markov Process

- Rich probabilistic theory. One finding:
  - Stationary distributions have a unique distribution if:
    - No "dead-ends"
      - a node can't propagate its rank
    - No "spider traps" set of nodes with no way out.

Where is surfer at time t+1?  $p(t+1) = M \cdot p(t)$ 

Suppose: p(t+1) = p(t), then p(t) is a stationary distribution of a random walk.

Thus, r is a stationary distribution. Probability of being at given node.



#### aka 1st order Markov Process

- Rich probabilistic theory. One finding:
  - Stationary distributions have a unique