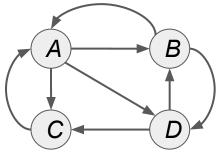

)} vote_i$ 

#### Innovation 1: What pages would a "random Web surfer" end up at?



How to compute?

Each page (j) has an importance (i.e. rank,  $r_j$ )  $vote_j = \frac{r_j}{n_j}$  ( $n_j$  is |out-links|)  $r_j = \sum_{i \in inLinks(j)} vote_i$ 

#### Innovation 1: What pages would a "random Web surfer" end up at?



How to compute?

Each page (j) has an importance (i.e. rank,  $r_j$ )  $vote_j = \frac{r_j}{n_j}$  ( $n_j$  is |out-links|)  $r_j = \sum_{i \in inLinks(j)} vote_i$ 

#### Innovation 1: What pages would a "random Web surfer" end up at?



How to compute? Each page (*j*) has an importance (i.e. rank,  $r_j$ )  $vote_j = \frac{r_j}{n_j}$  ( $n_j$  is |out-links|)  $r_j = \sum_{i \in inLinks(j)} vote_i$ 

#### Innovation 1: What pages would a "random Web surfer" end up at?





# How to compute? Each page (j) has an importance (i.e. rank, $r_j$ ) $vote_j = \frac{r_j}{n_j}$ ( $n_j$ is |out-links|) $r_j = \sum_{i \in inLinks(j)} vote_i$

#### Innovation 1: What pages would a "random Web surfer" end up at?



B

#### Innovation 1: What pages would a "random Web surfer" end up at?





# How to compute? Each page (j) has an importance (i.e. rank, $r_j$ ) $vote_j = \frac{r_j}{n_j}$ ( $n_j$ is |out-links|) $r_j = \sum_{i \in inLinks(j)} vote_i$

#### Innovation 1: What pages would a "random Web surfer" end up at?





| to \ from | A   | В   | С | D   |
|-----------|-----|-----|---|-----|
| А         | 0   | 1/2 | 1 | 0   |
| В         | 1/3 | 0   | 0 | 1/2 |
| С         | 1/3 | 0   | 0 | 1/2 |
| D         | 1/3 | 1/2 | 0 | 0   |

 $1 = r_A + r_B + r_C + r_D$ 

"Tran