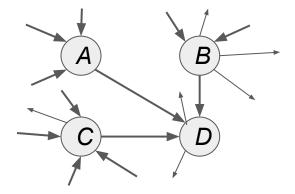

Consider the citati

Flow Model: in-links (citations) as votes

But citations from important pages should count more.

Use recursion to figure out if each page is important.



J. Leskovec, A. Rajaraman, J. Ullman: Mining of Massive Datasets, http://www.mmds.org

#### Innovation 1: What pages would a "random Web surfer" end up at?

Key Idea: Consider the citations of the website in addition to keywords.

Flow Model: in-links (citations) as votes

But citations from important pages should count more.

Use recursion to figure out if each page is important.

How to compute? Each page (*j*) has an importance (i.e. rank,  $r_j$ )  $vote_j = \frac{r_j}{n_j}$  ( $n_j$  is |out-links|)  $r_j = \sum_{i \in inLinks(j)} vote_i$ 

#### Innovation 1: What pages would a "random Web surfer" end up at?



How to compute?

Each page (j) has an importance (i.e. rank,  $r_j$ )  $vote_j = \frac{r_j}{n_j}$  ( $n_j$  is |out-links|)  $r_j = \sum_{i \in inLinks(j)} vote_i$ 

#### Innovation 1: What pages would a "random Web surfer" end up at?



How to compute?

Each page (j) has an importance (i.e. rank,  $r_j$ )  $vote_j = \frac{r_j}{n_j}$  ( $n_j$  is |out-links|)  $r_j = \sum_{i \in inLinks(j)} vote_i$ 

#### Innovation 1: What pages would a "random Web surfer" end up at?



How to compute? Each page (*j*) has an importance (i.e. rank,  $r_j$ )  $vote_j = \frac{r_j}{n_j}$  ( $n_j$  is |out-links|)  $r_j = \sum_{i \in inLinks(j)} vote_i$ 

#### Innovation 1: What pages would a "random Web surfer" end up at?





# How to compute? Each page (j) has an importance (i.e. rank, $r_j$ ) $vote_j = \