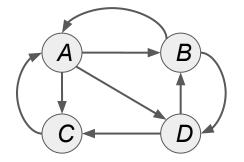

" end up at?



How to compute? Each page (*j*) has an importance (i.e. rank,  $r_j$ )  $vote_j = \frac{r_j}{n_j}$  ( $n_j$  is |out-links|)  $r_j = \sum_{i \in inLinks(j)} vote_i$ 

#### Innovation 1: What pages would a "random Web surfer" end up at?





# How to compute? Each page (j) has an importance (i.e. rank, $r_j$ ) $vote_j = \frac{r_j}{n_j}$ ( $n_j$ is |out-links|) $r_j = \sum_{i \in inLinks(j)} vote_i$

#### Innovation 1: What pages would a "random Web surfer" end up at?



B

#### Innovation 1: What pages would a "random Web surfer" end up at?





# How to compute? Each page (j) has an importance (i.e. rank, $r_j$ ) $vote_j = \frac{r_j}{n_j}$ ( $n_j$ is |out-links|) $r_j = \sum_{i \in inLinks(j)} vote_i$

#### Innovation 1: What pages would a "random Web surfer" end up at?





| to \ from | A   | В   | С | D   |
|-----------|-----|-----|---|-----|
| А         | 0   | 1/2 | 1 | 0   |
| В         | 1/3 | 0   | 0 | 1/2 |
| С         | 1/3 | 0   | 0 | 1/2 |
| D         | 1/3 | 1/2 | 0 | 0   |

 $1 = r_A + r_B + r_C + r_D$ 

"Transition Matrix", M





| to \ from | Α   | В   | С | D   |
|-----------|-----|-----|---|-----|
| А         | 0   | 1/2 | 1 | 0   |
| В         | 1/3 | 0   | 0 | 1/2 |
| С         | 1/3 | 0   | 0 | 1/2 |
| D         | 1/3 | 1/2 | 0 | 0   |

 $1 = r_A + r_B + r_C + r_D$ 

"Transition Matrix", M

Innovation 1: What pages would a "random Web surfer" end up at? To start: N=4 nodes, so  $r = [\frac{1}{3}, \frac{1}{3}, \frac{1}{3}, \frac{1}{3}]$ 





| to \ from | A   | В   | С | D   |
|-----------|-----|-----|---|-----|
| А         | 0   | 1/2