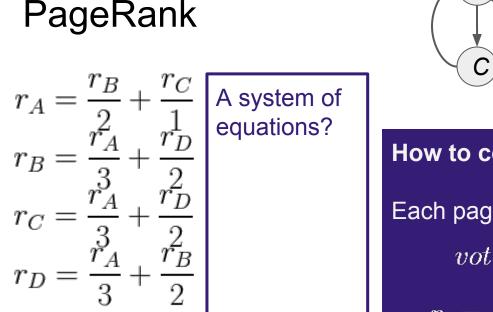

(j)} vote_i$ 

#### Innovation 1: What pages would a "random Web surfer" end up at?



How to compute?

Each page (j) has an importance (i.e. rank,  $r_j$ )  $vote_j = \frac{r_j}{n_j}$  ( $n_j$  is |out-links|)  $r_j = \sum_{i \in inLinks(j)} vote_i$ 

#### Innovation 1: What pages would a "random Web surfer" end up at?



How to compute?

Each page (j) has an importance (i.e. rank,  $r_j$ )  $vote_j = \frac{r_j}{n_j}$  ( $n_j$  is |out-links|)  $r_j = \sum_{i \in inLinks(j)} vote_i$ 

#### Innovation 1: What pages would a "random Web surfer" end up at?



How to compute? Each page (*j*) has an importance (i.e. rank,  $r_j$ )  $vote_j = \frac{r_j}{n_j}$  ( $n_j$  is |out-links|)  $r_j = \sum_{i \in inLinks(j)} vote_i$ 

#### Innovation 1: What pages would a "random Web surfer" end up at?





# How to compute? Each page (j) has an importance (i.e. rank, $r_j$ ) $vote_j = \frac{r_j}{n_j}$ ( $n_j$ is |out-links|) $r_j = \sum_{i \in inLinks(j)} vote_i$

#### Innovation 1: What pages would a "random Web surfer" end up at?



B

#### Innovation 1: What pages would a "random Web surfer" end up at?





# How to compute? Each page (j) has an importance (i.e. rank, $r_j$ ) $vote_j = \frac{r_j}{n_j}$ ( $n_j$ is |out-links|) $r_j = \sum_{i \in inLinks(j)} vote_i$

#### Innovation 1: What pages would a "random Web surfer" end up at?





| to \ from | A   | В   | С | D   |
|-----------|-----|-----|---|-----|
| А         | 0   | 1/2 | 1 | 0   |
| В         | 1/3 | 0   | 0 | 1/2 |
| С         | 1/3 | 0   | 0 | 1/2 |
| D         | 1/3 | 1/2 | 0 | 0   |

 $1 = r_A + r_B + r_C + r_D$ 

"Tr