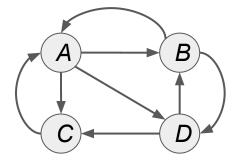

ach page (j) has an importance (i.e. rank, $r_j$ ) $vote_j = \frac{r_j}{n_j}$ ( $n_j$ is |out-links|) $r_j = \sum_{i \in inLinks(j)} vote_i$

#### Innovation 1: What pages would a "random Web surfer" end up at?



B

#### Innovation 1: What pages would a "random Web surfer" end up at?





# How to compute? Each page (j) has an importance (i.e. rank, $r_j$ ) $vote_j = \frac{r_j}{n_j}$ ( $n_j$ is |out-links|) $r_j = \sum_{i \in inLinks(j)} vote_i$

#### Innovation 1: What pages would a "random Web surfer" end up at?





| to \ from | A   | В   | С | D   |
|-----------|-----|-----|---|-----|
| А         | 0   | 1/2 | 1 | 0   |
| В         | 1/3 | 0   | 0 | 1/2 |
| С         | 1/3 | 0   | 0 | 1/2 |
| D         | 1/3 | 1/2 | 0 | 0   |

 $1 = r_A + r_B + r_C + r_D$ 

"Transition Matrix", M





| to \ from | Α   | В   | С | D   |
|-----------|-----|-----|---|-----|
| А         | 0   | 1/2 | 1 | 0   |
| В         | 1/3 | 0   | 0 | 1/2 |
| С         | 1/3 | 0   | 0 | 1/2 |
| D         | 1/3 | 1/2 | 0 | 0   |

 $1 = r_A + r_B + r_C + r_D$ 

"Transition Matrix", M

Innovation 1: What pages would a "random Web surfer" end up at? To start: N=4 nodes, so  $r = [\frac{1}{3}, \frac{1}{3}, \frac{1}{3}, \frac{1}{3}]$ 





| to \ from | A   | В   | С | D   |
|-----------|-----|-----|---|-----|
| А         | 0   | 1/2 | 1 | 0   |
| В         | 1/3 | 0   | 0 | 1/2 |
| С         | 1/3 | 0   | 0 | 1/2 |
| D         | 1/3 | 1/2 | 0 | 0   |

 $1 = r_A + r_B + r_C + r_D$ 

"Transition Matrix", M

Innovation 1: What pages would a "random Web surfer" end up at? To start: N=4 nodes, so  $r = [\frac