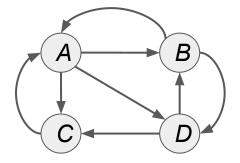

tant pages should count more.

Use recursion to figure out if each page is important.

How to compute? Each page (*j*) has an importance (i.e. rank,  $r_j$ )  $vote_j = \frac{r_j}{n_j}$  ( $n_j$  is |out-links|)  $r_j = \sum_{i \in inLinks(j)} vote_i$ 

#### Innovation 1: What pages would a "random Web surfer" end up at?



How to compute?

Each page (j) has an importance (i.e. rank,  $r_j$ )  $vote_j = \frac{r_j}{n_j}$  ( $n_j$  is |out-links|)  $r_j = \sum_{i \in inLinks(j)} vote_i$ 

#### Innovation 1: What pages would a "random Web surfer" end up at?



How to compute?

Each page (j) has an importance (i.e. rank,  $r_j$ )  $vote_j = \frac{r_j}{n_j}$  ( $n_j$  is |out-links|)  $r_j = \sum_{i \in inLinks(j)} vote_i$ 

#### Innovation 1: What pages would a "random Web surfer" end up at?



How to compute? Each page (*j*) has an importance (i.e. rank,  $r_j$ )  $vote_j = \frac{r_j}{n_j}$  ( $n_j$  is |out-links|)  $r_j = \sum_{i \in inLinks(j)} vote_i$ 

#### Innovation 1: What pages would a "random Web surfer" end up at?





# How to compute? Each page (j) has an importance (i.e. rank, $r_j$ ) $vote_j = \frac{r_j}{n_j}$ ( $n_j$ is |out-links|) $r_j = \sum_{i \in inLinks(j)} vote_i$

#### Innovation 1: What pages would a "random Web surfer" end up at?



B

#### Innovation 1: What pages would a "random Web surfer" end up at?





# How to compute? Each page (j) has an importance (i.e. rank, $r_j$ ) $vote_j = \frac{r_j}{n_j}$ ( $n_j$ is |out-links|) $r_j = \sum_{i \in inLinks(j)} vote_i$

#### Innovation 1: What pages would a "random Web surfer" end up at?





| to \ from