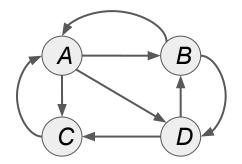

| 0   | 1/2 | 1 | 0   |
| В         | 1/3 | 0   | 0 | 1/2 |
| С         | 1/3 | 0   | 0 | 1/2 |
| D         | 1/3 | 1/2 | 0 | 0   |

 $1 = r_A + r_B + r_C + r_D$ 

"Transition Matrix", M

#### Power iteration algorithm





| to \ from | A   | В   | С | D   |
|-----------|-----|-----|---|-----|
| А         | 0   | 1/2 | 1 | 0   |
| В         | 1/3 | 0   | 0 | 1/2 |
| С         | 1/3 | 0   | 0 | 1/2 |
| D         | 1/3 | 1/2 | 0 | 0   |

"Transition Matrix", M

Innovation 1: What pages would a "random Web surfer" end up at? To start: N=4 nodes, so  $r = [\frac{1}{4}, \frac{1}{4}, \frac{1}{4}, \frac{1}{4}, \frac{1}{4}]$ after first iteration:  $M \cdot r = [3/8, 5/24, 5/24, 5/24]$ after second iteration:  $M(M \cdot r) = M^2 \cdot r = [15/48, 11/48, ...]$ 

### Power iteration algorithm



| to \ from | A   | В   | С | D   |
|-----------|-----|-----|---|-----|
| A         | 0   | 1/2 | 1 | 0   |
| В         | 1/3 | 0   | 0 | 1/2 |
| С         | 1/3 | 0   | 0 | 1/2 |
| D         | 1/3 | 1/2 | 0 | 0   |

"Transition Matrix", M

Innovation 1: What pages would a "random Web surfer" end up at? To start: N=4 nodes, so  $r = [\frac{1}{4}, \frac{1}{4}, \frac{1}{4}, \frac{1}{4}, \frac{1}{4}]$ after first iteration:  $M \cdot r = [3/8, 5/24, 5/24, 5/24]$ after second iteration:  $M(M \cdot r) = M^2 \cdot r = [15/48, 11/48, ...]$ 

#### Power iteration algorithm

As err\_norm gets smaller we are moving toward:  $r = M \cdot r$ 

We are actually just finding the *eigenvector* of M.

#### Power iteration algorithm

As err\_norm gets smaller we are moving toward:  $r = M \cdot r$ 

We a